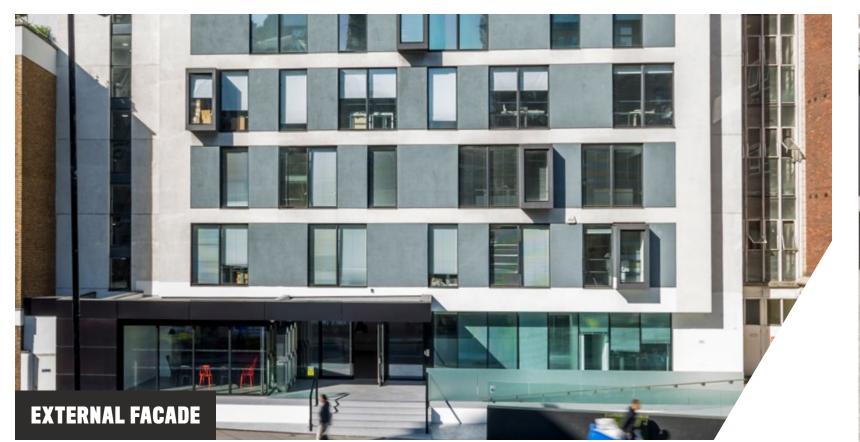

## ONE FLOOR OF RECENTLY REFURBISHED AND STUNNING FULLY FITTED OFFICE SPACE 6,520 SQ FT **AVAILABLE NOW**

120 Aldersgate is a characterful and contemporary building in a buzzing location at the apex of Barbican, Farringdon and St Paul's. Benefitting from a recently transformed reception, stylish lounge and break-out area, the building offers a range of workspaces, all refurbished to a very high standard and situated just one minute from Barbican Underground Station.