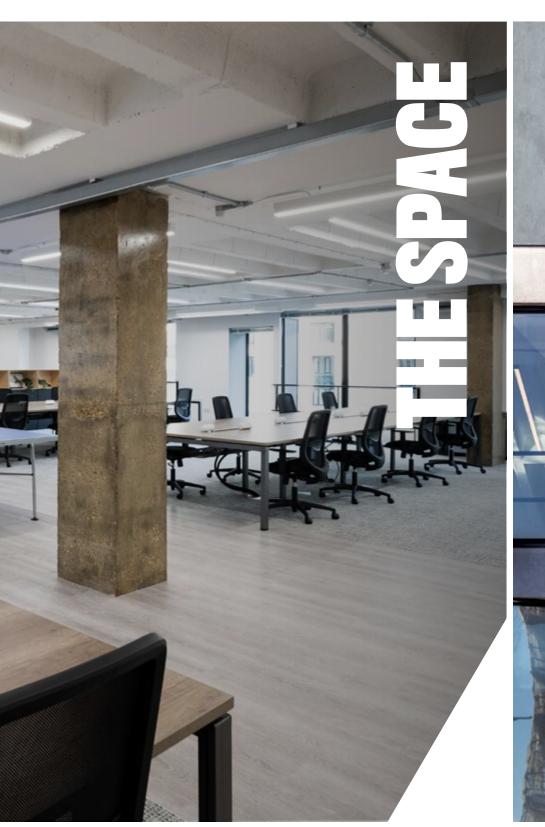

## ONE FLOOR OF RECENTLY REFURBISHED AND STUNNING FULLY FITTED OFFICE SPACE 6,520 SQ FT **AVAILABLE NOW**

120 Aldersgate is a characterful and contemporary building in a buzzing location at the apex of Barbican, Farringdon and St Paul's. Benefitting from a recently transformed reception, stylish lounge and break-out area, the building offers a range of workspaces, all refurbished to a very high standard and situated just one minute from Barbican Underground Station.

## THIRD FLOOR

6,520 SQ FT / 650 SQ M

56 desks

2 meeting rooms

1 tea point

4 breakout areas

2 private booths

Private terrace