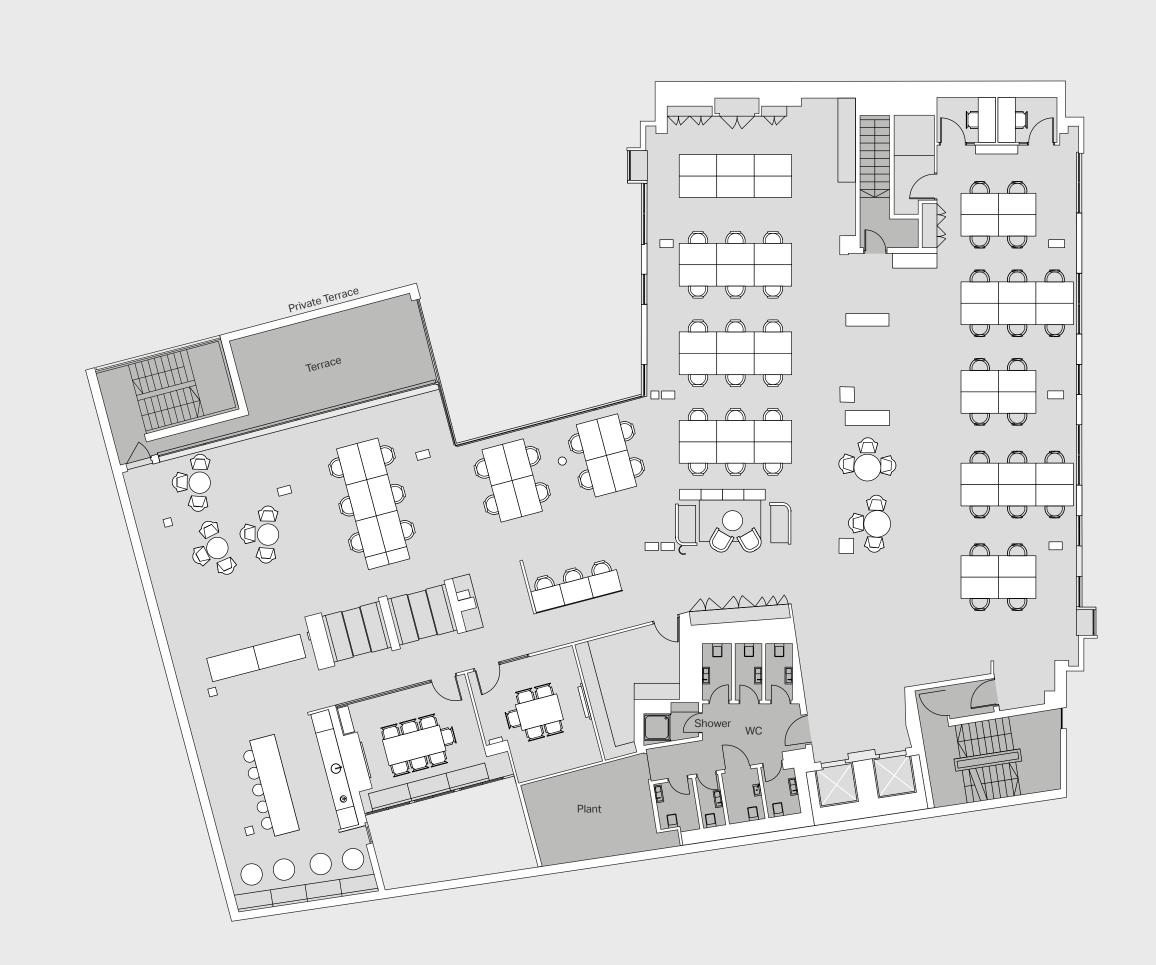

## THIRD FLOOR

6,520 SQ FT / 650 SQ M

56 desks

2 meeting rooms

1 tea point

4 breakout areas

2 private booths

Private terrace

Shower

EPC rating A

ACCOMMODATION

WORKSPACE

FLOORPLANS

CAPSULE & MANAGED SERVICES

WELLBEING

WELLNESS

AirScore Gold Rating Sensors measuring live air quality, humidity, noise, light and temperature to tailor conditions for your workplace

Private shower and WC facilities

Private terrace on third floor

Spacious lobby/ lounge area