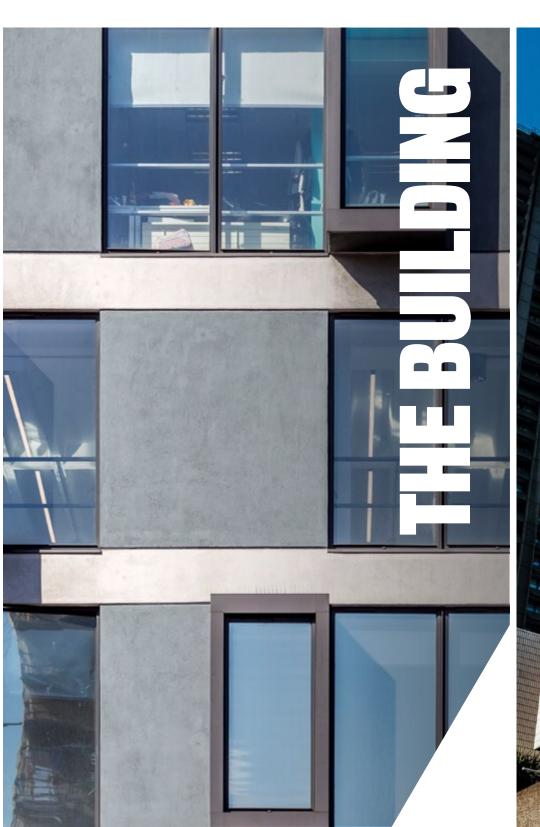

## ONE FLOOR OF RECENTLY REFURBISHED AND STUNNING FULLY FITTED OFFICE SPACE 6,520 SQ FT **AVAILABLE NOW**

120 Aldersgate is a characterful and contemporary building in a buzzing location at the apex of Barbican, Farringdon and St Paul's. Benefitting from a recently transformed reception, stylish lounge and break-out area, the building offers a range of workspaces, all refurbished to a very high standard and situated just one minute from Barbican Underground Station.

SPECIFICATION

New air conditioning

New LED lighting

Superb natural daylight and volume with glazing spanning multiple elevations

Turn-key fit out available through Legal & General's office solution, Capsule