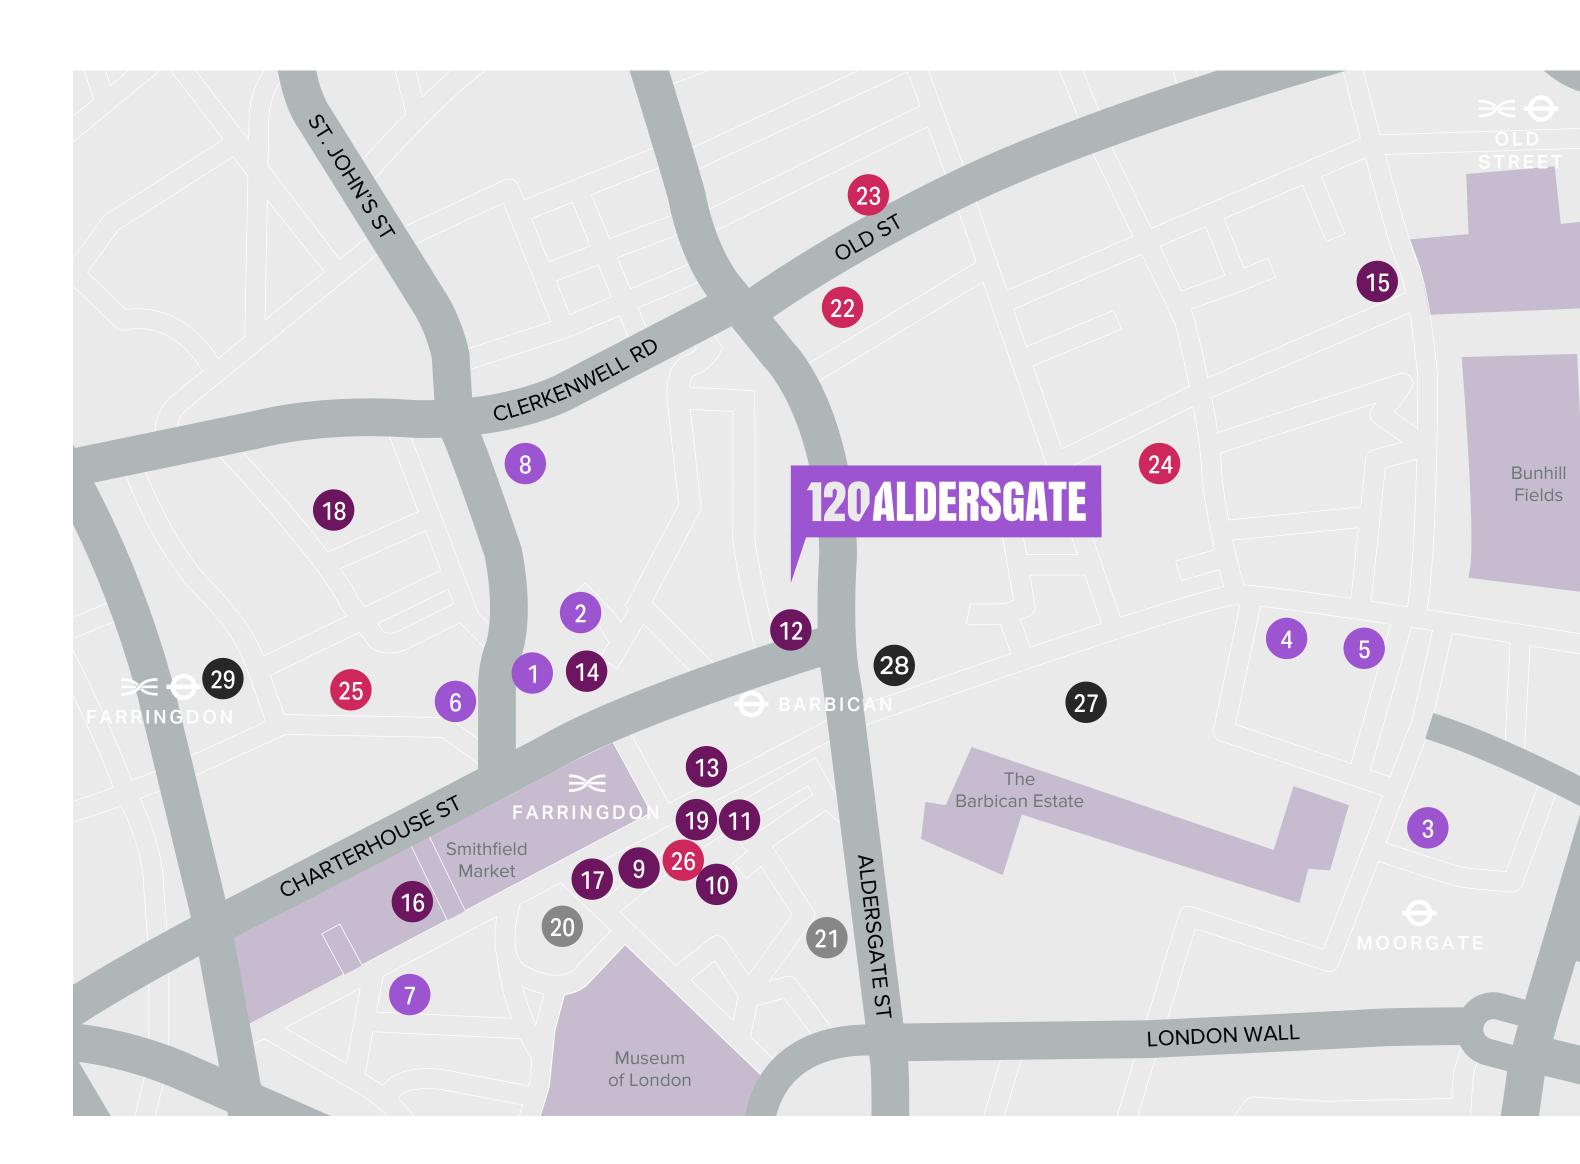

# LOCAL AREA

WITH AN EXTENSIVE RANGE OF AMENITIES, THIS EVER-EVOLVING AREA HAS EARNED ITS REPUTATION AS ONE OF LONDON'S TOP DESTINATIONS.

#### **EATING**

- 1 St. John
- 2 Le Café du Marché
- Bad Egg
- 4 The Jugged Hare
- 5 Chiswell Street Dining Rooms
- 6 Vinoteca Farringdon
- 7 Bird of Smithfield
- 8 Luca

### **PARKING**

- 20 Smithfield Car Park
- 21 NCP London Barbican

#### **DRINKING**

- 9 Ask For Janice
- 10 Rising Sun
- 11 The Old Red Cow
- 12 Piano Smithfield
- 13 The Sutton Arms
- 14 The Vestry
- 15 The Artillery Arms
- 16 Oriole Bar
- 17 St Bart's Brewery
- The Jerusalem Tavern
- 19 The Old Red Cow

### **COFFEE & LUNCH**

- 22 Clerkenwell Grind
- Look Mum No Hands!
- Giddy Up Coffee
- 25 LEON
- Redemption Roasters

#### LEISURE & CULTURE

- 27 Barbican Centre
- Nuffield Health
- **29** MOB45

AMENITIES NEIGHBOURS