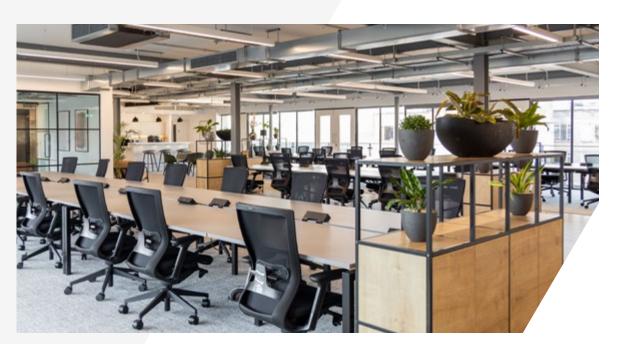

## THIRD FLOOR

6,520 SQ FT / 650 SQ M

56 desks

2 meeting rooms

1 tea point

4 breakout areas

2 private booths

Private terrace

SPECIFICATION

New air conditioning

New LED lighting

Superb natural daylight and volume with glazing spanning multiple elevations

Turn-key fit out available through Legal & General's office solution, Capsule

AirScore Gold Rating Sensors measuring live air quality, humidity, noise, light and temperature to tailor conditions for your workplace

Private shower and WC facilities

Private terrace on third floor

Spacious lobby/ lounge area