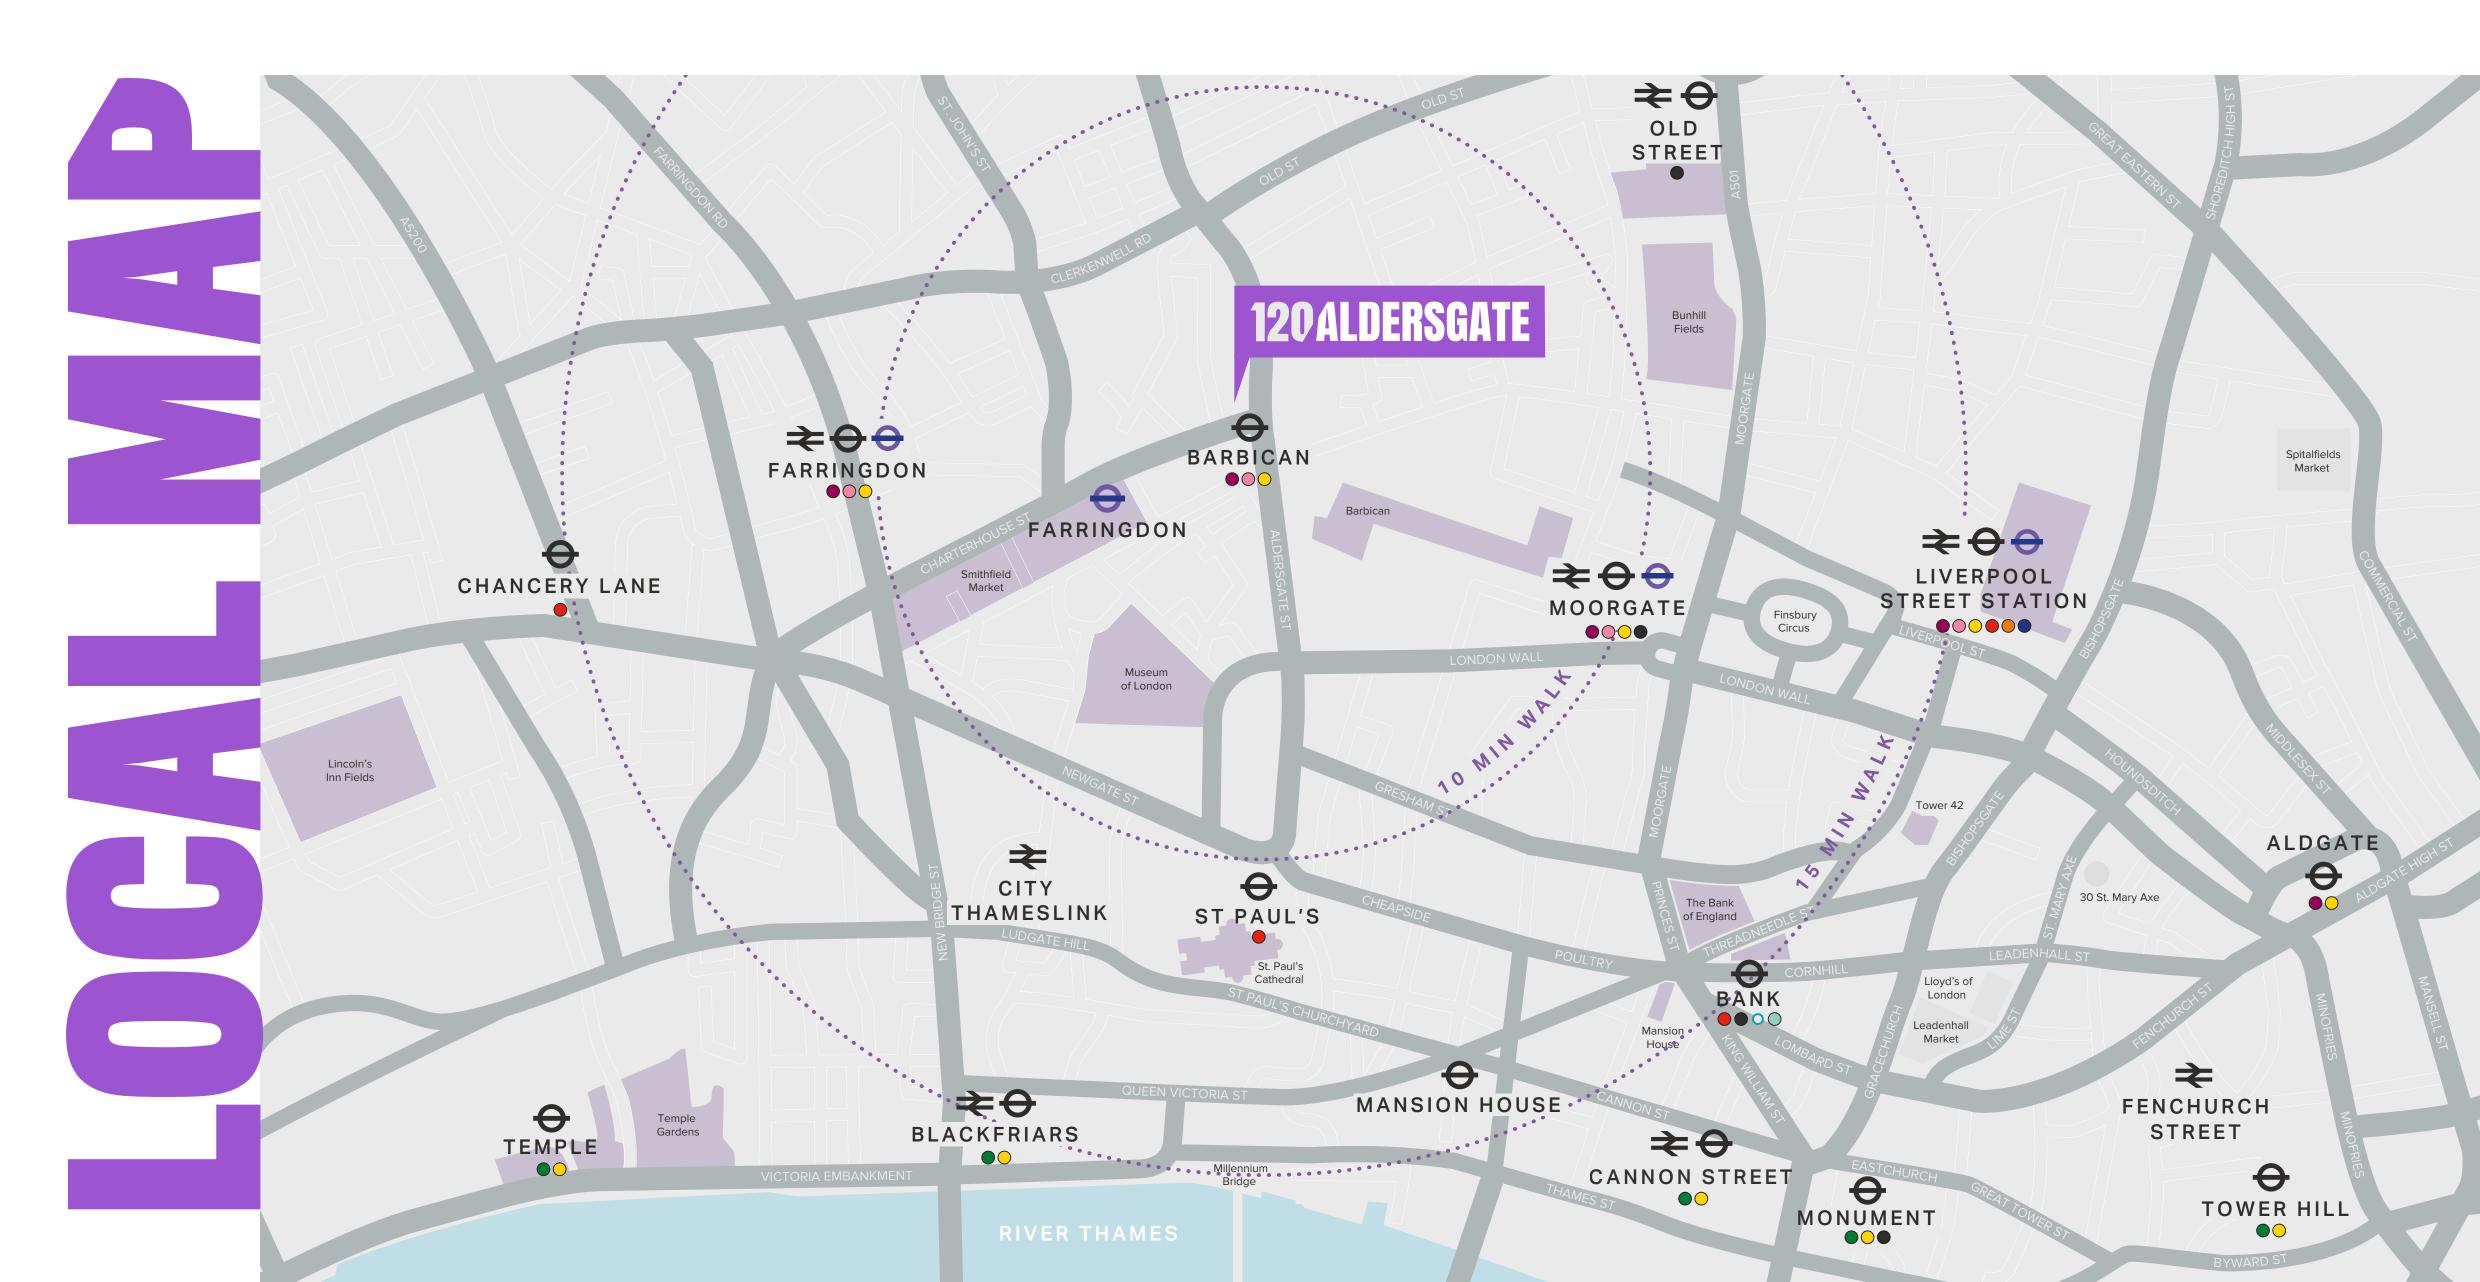

# NEGHBOURS

An established and thriving destination for business, Farringdon and its surrounding area is home to an eclectic and unique mix of names from charities to media, tech to design.

moonpig

CONNECTIONS LOCAL MAP

# CONNECTIONS

BE SPOILT FOR CHOICE WITH FARRINGDON RAIL, UNDERGROUND AND CROSSRAIL STATIONS JUST TWO MINUTES WALK FROM THE BUILDING ENTRANCE

## **UNDERGROUND:**

LIVERPOOL STREET

2 MINS

KING'S CROSS ST PANCRAS

5 MINS

BAKER ST

**OXFORD CIRCUS** 

14 MINS (VIA LIVERPOOL ST)

WATERLOO

16 MINS
(VIA LIVERPOOL ST & AND BANK)

CONNECTIONS LOCAL MAP

**DAN BROWN** 

020 7101 4141

07710 249 297 dan@situu.co.uk **TOM LEAHY** 

07955 147 734 tom@situu.co.uk

020 7588 4433